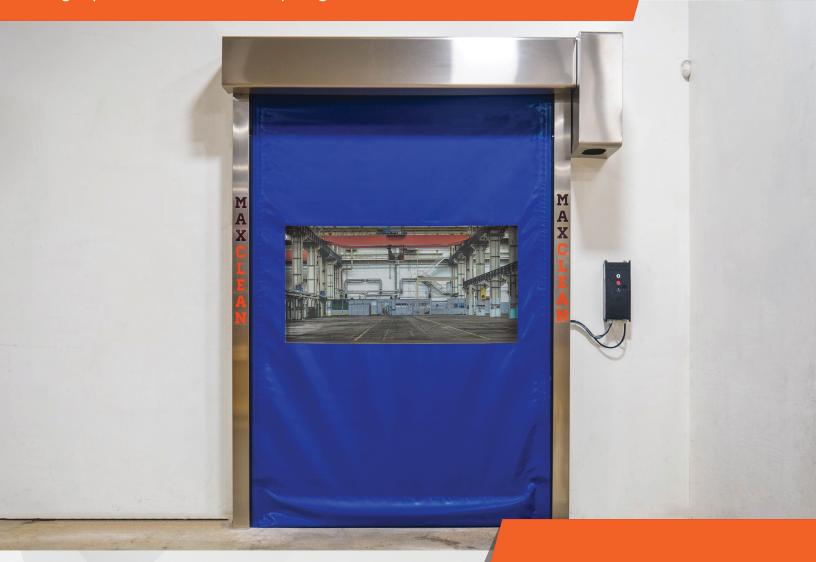

#### **BENEFITS**

Includes stainless steel hood and motor cover to protect from dust and debris **Automatically resets upon impact** Vinyl curtain excellent for food and pharmaceutical applications Fast operating speeds reduce air infiltration and lower energy costs Stainless steel components ideal for clean environments

#### **FEATURES**

Light curtain included as standard safety feature Large vision panel to decrease collision Soft bottom edge for pedestrian safety Direct drive motor rated for over one million cycles

### **GENERAL SPECIFICATIONS**

MAX OPENING SPEED 60" per second **MECHANICAL** Slanted Hood & Motor Cover 30" per second MAX CLOSING SPEED ELECTRICAL 460 Volt / 3 Phase, 230 Volt / 3 Phase, MAX SIZE 230 Volt / Single Phase, 208 Volt / 3 Phase, DRIVE 208 Volt / Single Phase Direct Drive Floor Loops, Motion Sensors, Pull Cord **CURTAIN ACTIVATION DEVICES** 

**CURTAIN THICKNESS** Push Buttons 1<sub>mm</sub>

**GUIDE WIDTH** 4" Stainless Steel **Multiple Vision** PANEL OPTIONS Blue Standard, Other Colors Available STANDARD VISION **CURTAIN COLORS** 

**SAFETY DEVICES** Soft Bottom Bar, Light Curtain **APPLICATIONS** Food, Pharmaceutical, Manufacturing Facilities, Distribution Clean Room